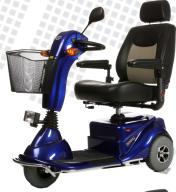

# PIONEER













#### PIONEER 3

K0807

Weight Capacity: 400 lbs Range: Up to 18 miles

#### PIONEER 4

K0899

Weight Capacity: 400 lbs Range: Up to 18 miles

#### **OPTIONS**

Oxygen Tank Holder Cane & Crutch Holder Walker Holder Foldable Rear Basket Weather Cover

#### **FEATURES**

- Headlight, tail lights, turn signals, and hazard lights
- Hydraulic, adjustable tiller
- 20"W x 20"D x 20"H, sliding, captain seat
- 4" ground clearance
- 3 Wheels for tighter turning radius for increased maneuverability
- 4 Wheels for more stability

### PIONEER 9

K0808

Weight Capacity: 500 lbs Range: Up to 32 miles

## PIONEER 10 KO899

Weight Capacity: 500 lbs Range: Up to 32 miles

#### OPTIONS

Oxygen Tank Holder Cane & Crutch Holder Walker Holder Foldable Rear Basket Weather Cover

#### **FEATURES**

- Hydra