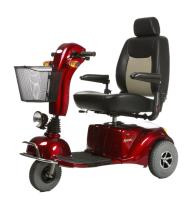

# PIONEER













#### PIONEER 3

K0807

Weight Capacity: 400 lbs Range: Up to 18 miles

#### PIONEER 4

K0899

Weight Capacity: 400 lbs Range: Up to 18 miles

#### **OPTIONS**

Oxygen Tank Holder Cane & Crutch Holder Walker Holder Foldable Rear Basket Weather Cover

#### **FEATURES**

- Headlight, tail lights, turn signals, and hazard lights
- Hydraulic, adjustable tiller
- 20"W x 20"D x 20"H, sliding, captain seat
- 4" ground clearance
- 3 Wheels for tighter turning radius for increased maneuverability
- 4 Wheels for more stability

### PIONEER 9

K0808

Weight Capacity: 500 lbs Range: Up to 32 miles

## PIONEER 10 KO899

Weight Capacity: 500 lbs Range: Up to 32 miles

#### OPTIONS

Oxygen Tank Holder Cane & Crutch Holder Walker Holder Foldable Rear Basket Weather Cover

#### **FEATURES**

- Hydraulic