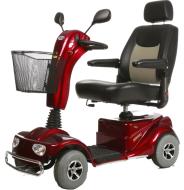

# PIONEER













#### PIONEER 3

K0807

Weight Capacity: 400 lbs Range: Up to 18 miles

#### PIONEER 4

K0899

Weight Capacity: 400 lbs Range: Up to 18 miles

#### **OPTIONS**

Oxygen Tank Holder Cane & Crutch Holder Walker Holder Foldable Rear Basket Weather Cover

#### **FEATURES**

- Headlight, tail lights, turn signals, and hazard lights
- Hydraulic, adjustable tiller
- 20"W x 20"D x 20"H, sliding, captain seat
- 4" ground clearance
- 3 Wheels for tighter turning radius for increased maneuverability
- 4 Wheels for more stability

### PIONEER 9

K0808

Weight Capacity: 500 lbs Range: Up to 32 miles

## PIONEER 10 KO899

Weight Capacity: 500 lbs Range: Up to 32 miles

#### OPTIONS

Oxygen Tank Holder Cane & Crutch Holder Walker Holder Foldable Rear Basket Weather Cover

#### **FEATURES**

- Hydraul