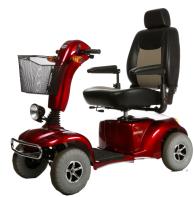

# PIONEER













#### PIONEER 3

K0807

Weight Capacity: 400 lbs Range: Up to 18 miles

#### PIONEER 4

K0899

Weight Capacity: 400 lbs Range: Up to 18 miles

#### **OPTIONS**

Oxygen Tank Holder Cane & Crutch Holder Walker Holder Foldable Rear Basket Weather Cover

#### **FEATURES**

- Headlight, tail lights, turn signals, and hazard lights
- Hydraulic, adjustable tiller
- 20"W x 20"D x 20"H, sliding, captain seat
- 4" ground clearance
- 3 Wheels for tighter turning radius for increased maneuverability
- 4 Wheels for more stability

### PIONEER 9

K0808

Weight Capacity: 500 lbs Range: Up to 32 miles

## PIONEER 10 KO899

Weight Capacity: 500 lbs Range: Up to 32 miles

#### OPTIONS

Oxygen Tank Holder Cane & Crutch Holder Walker Holder Foldable Rear Basket Weather Cover

#### **FEATURES**

- Hydraulic,